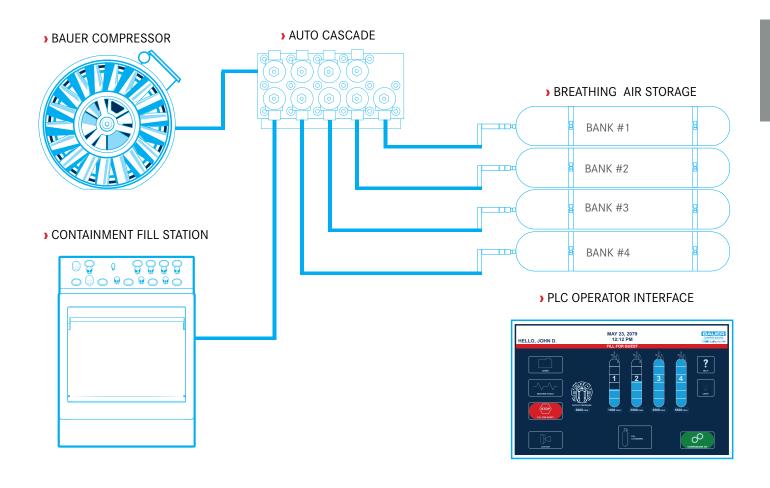

## SAFE AND AUTOMATIC CASCADE SCBA FILLING

The world leader in high pressure breathing air is proud to offer the premier method of automatically cascading your air storage system. The system utilizes our patent pending manifold block with integral valve bodies. Couple this with a commercially available PLC controller and you have the simplest cascade system available in the marketplace today.

## STANDARD SCOPE OF SUPPLY

- Corrosion resistant high strength aluminum alloy manifold block
- Programmable Logic Controller for simplistic operation and heightened accuracy
- No adjustable shuttle valves
- LED indication as to which cascade cylinder is being utilized
- The system can be utilized on either stationary or mobile cascade systems
- A preset pressure bias of 0 PSIG can be adjusted to allow for quicker switch over time from one bank to another
- Pressure sensing by transducers rather than sequential valves, provides greater accuracy without leaks or pressure drift
- A bypass circuit is incorporated into the system allowing the storage system to be bypassed. This enhancement allows for more effective hose reel operation or possibly filling a mobile cascade system from a stationary system
- Can be installed onto any existing fill station or wall mounting