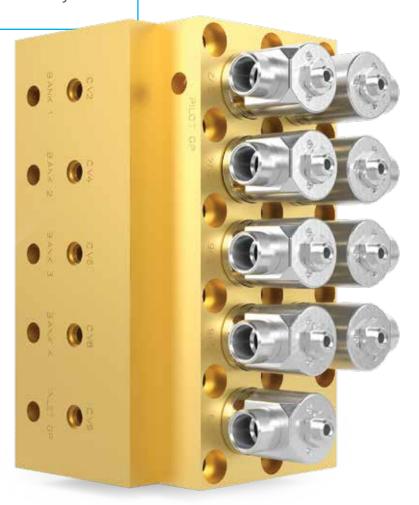

## SAFE AND AUTOMATIC CASCADE SCBA FILLING

The world leader in high pressure breathing air is proud to offer the premier method of automatically cascading your air storage system. The system utilizes our patent pending manifold block with integral valve bodies. Couple this with a commercially available PLC controller and you have the simplest cascade system available in the marketplace today.

## STANDARD SCOPE OF SUPPLY

- Corrosion resistant high strength aluminum alloy manifold block
- Programmable Logic Controller for simplistic operation and heightened accuracy
- No adjustable shuttle valves
- LED indication as to which cascade cylinder is being utilized
- The system can be utilized on either stationary or mobile cascade systems
- A preset pressure bias of 0 PSIG can be adjusted to allow for quicker switch over time from one bank to another
- Pressure sensing by transducers rather than sequential valves, provides greater accuracy without leaks or pressure drift
- A bypass circuit is incorporated into the system allowing the storage system to be bypassed. This enhancement allows for more effective hose reel operation or possibly filling a mobile cascade system from a stationary system
- Can be installed onto any existing fill station or wall mounting