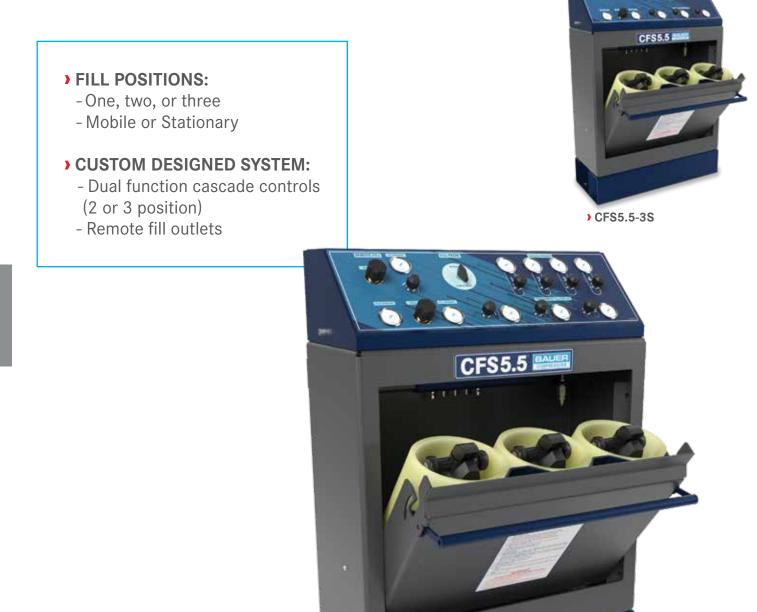

 CFS5.5<sup>®</sup>-3S/Package A Shown with Cascade controls and regulated remote fill

#### CFS5.5<sup>®</sup>-3S:

DIMENSIONS L X W X H inches (mm) > 41" x 21" x 57" (1041mm x 533mm x 1448mm) WEIGHT pounds (kg) > 905 lb (411 kg)