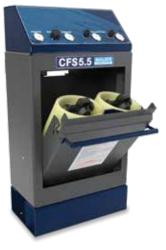

#### CFS5.5<sup>®</sup>-2S & OXY-2S:

DIMENSIONS L X W X H inches (mm) 30" x 21" x 57" (762mm x 533mm x 1448mm) WEIGHT pounds (kg) 670 lb (304 kg)

#### CFS5.5<sup>®</sup>-2M & OXY-2M:

DIMENSIONS L X W X H inches (mm) 30" x 21" x 39" (762mm x 533mm x 990mm) WEIGHT pounds (kg) 550 lb (249 kg)