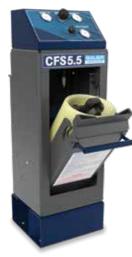

> CFS5.5®-1S

> CFS5.5<sup>®</sup>-2S/ Package A

> OXY-2S\*

#### CFS5.5<sup>®</sup>-1S & OXY-1S:

DIMENSIONS L X W X H inches (mm)

> 18" x 21" x 55" (457mm x 533mm x 1397mm)

- WEIGHT pounds (kg)
- > 433 lb (196 kg)

#### CFS5.5<sup>®</sup>-1M & OXY-1M:

DIMENSIONS L X W X H inches (mm) > 18" x 21" x 39" (457mm x 533mm x 990mm) WEIGHT pounds (kg) > 360 lb (163 kg)