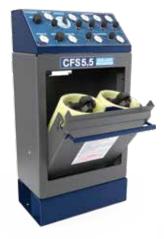

> CFS5.5®-1S

> CFS5.5<sup>®</sup>-2S/ Package A

> OXY-2S\*

#### CFS5.5<sup>®</sup>-2S & OXY-2S:

DIMENSIONS L X W X H inches (mm) 30" x 21" x 57" (762mm x 533mm x 1448mm) WEIGHT pounds (kg) 670 lb (304 kg)

#### CFS5.5<sup>®</sup>-2M & OXY-2M:

DIMENSIONS L X W X H inches (mm) 30" x 21" x 39" (762mm x 533mm x 990mm) WEIGHT pounds (kg) 550 lb (249 kg)